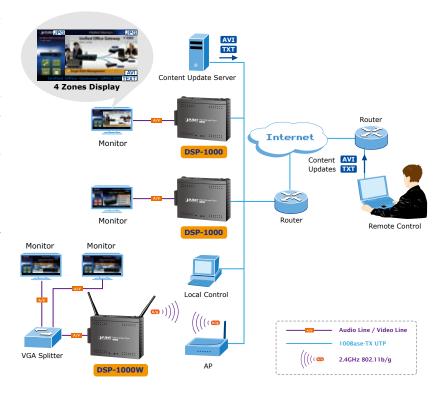

The DSP-1000 / DSP-1000W are designed to enhance advertising experiences to promote target audience for newest products or information. They interconnect with IP networks so that the digital signage system can be used anywhere for targeted advertising with up to date content playing from their internal CF card or high capacity 2.5" HDD, and all content can be maintained from a central server. Meanwhile, the DSP-1000W applies IEEE 802.11g wireless technology to enable communication at a maximum wireless signal rate and includes WEP and WPA security encryption, which is more convenience for managing.

In addition to its super video (S-Video), digital audio (S/PDIF), analog video and audio outputs, the DSP-1000 / DSP-1000W also provide HDMI and component outputs for the audience to enjoy high definition video. They are commonly implemented for advertising industry, government public information, elevator, airport, exhibition center or any place where there are abundant crowd.